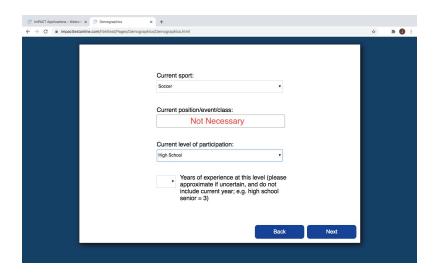

## SOUTHERN LEHIGH SCHOOL DISTRICT Sports Medicine 5800 Main St Center Valley, PA 18034

8) When this screen pops up: Click Enter Addition Demographics

9) As you work through the demographic questions, a sports related question will come---If your sport does not have a position and/or you do not have an assigned position you can leave that section blank. Years of experience is asking how many years have you played at the middle school level or high school level (example: 7th grader=o and Freshman=o):