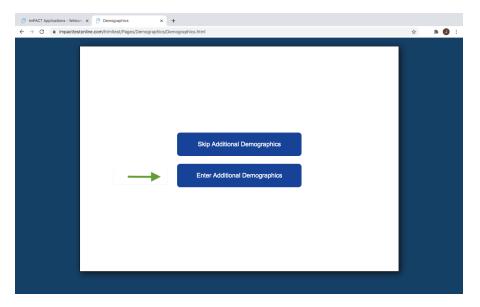

## SOUTHERN LEHIGH SCHOOL DISTRICT Sports Medicine 5800 Main St Center Valley, PA 18034

8) When this screen pops up: Click Enter Addition Demographics

9) As you work through the demographic questions, a sports related question will come---If your sport does not have a position and/or you do not have an assigned position you can leave that section blank. Years of experience is asking how many years have you played at the middle school level or high school level (example: 7th grader=o and Freshman=o):