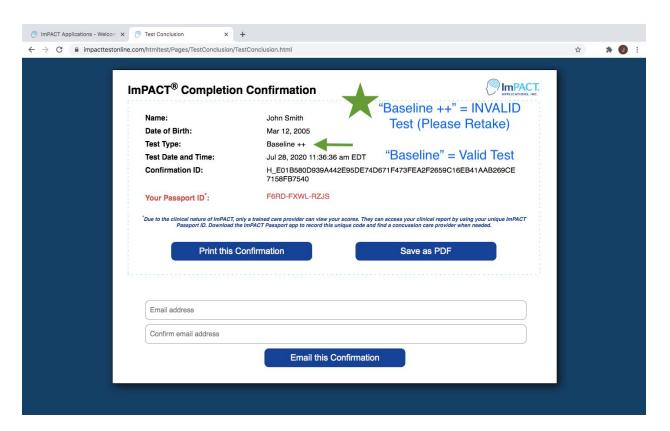

## 9) READ ALL DIRECTIONS CAREFULLY AND THOROUGHLY

10) When you have completed the test your end screen will look like the picture below. **An email DOES NOT need to be entered!** We recommend taking a picture or screen shot for your records.

If your test reads "Baseline ++" after Test Type, that is considered an invalid score. You will have to retake the exam at your convenience (see below for an example of an invalid score).

If your score reads "Baseline" after Test Type you can exit out and you are good to go!