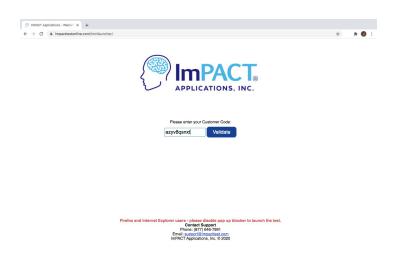

## **Instructions:**

- 1) Open up your web browser. Google chrome typically works the best.
- 2) Please go to www.impacttestonline.com/testing
- 3) Please enter this code into entry box: AZYV8QSNXT
- 4) You will then click Validate