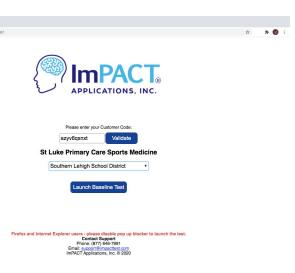

- 5) From the drop down menu you will select: Southern Lehigh School District
- 6) Click Launch Baseline Test
- 7) As you begin the test, enter the prompted information.